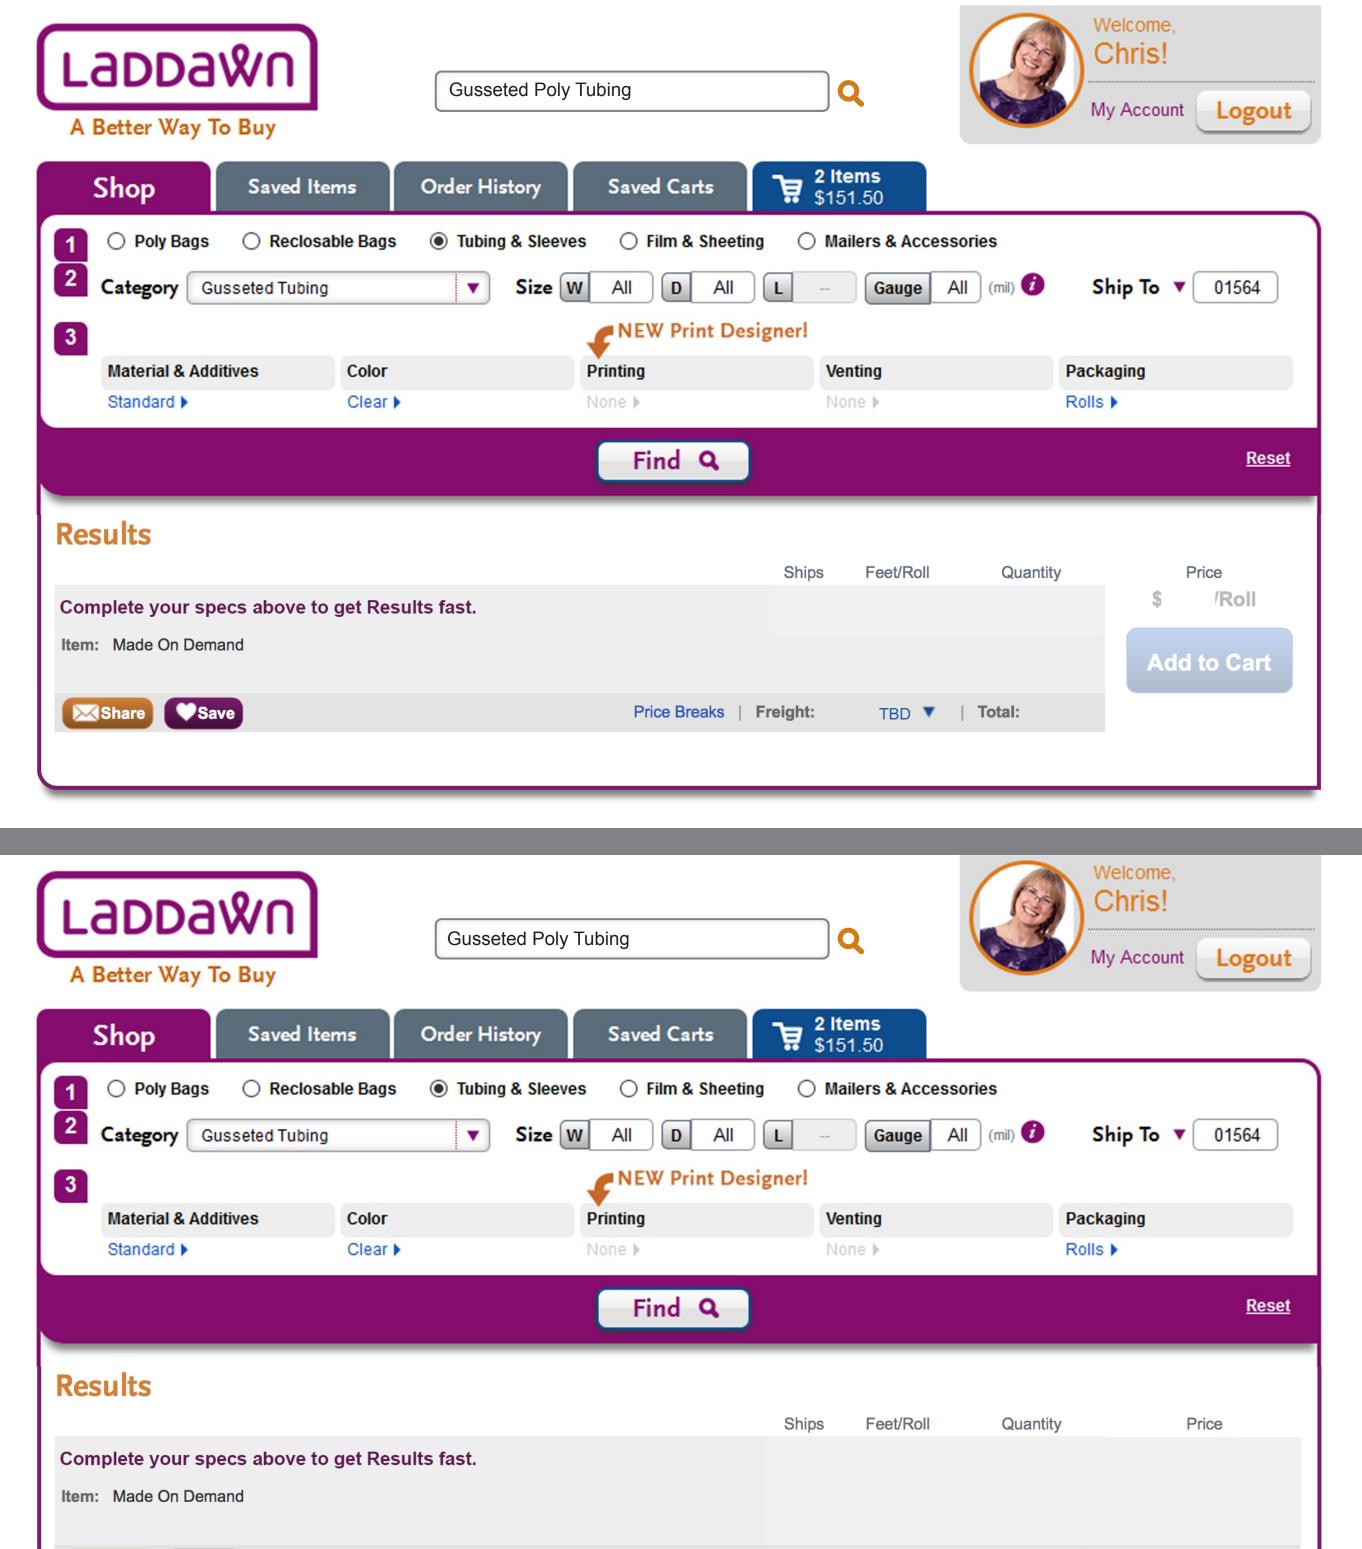

Food Service Polypropylene Layflat

Q

Price Breaks | Freight:

| Total:

TBD 🔻

✓ Share

Save