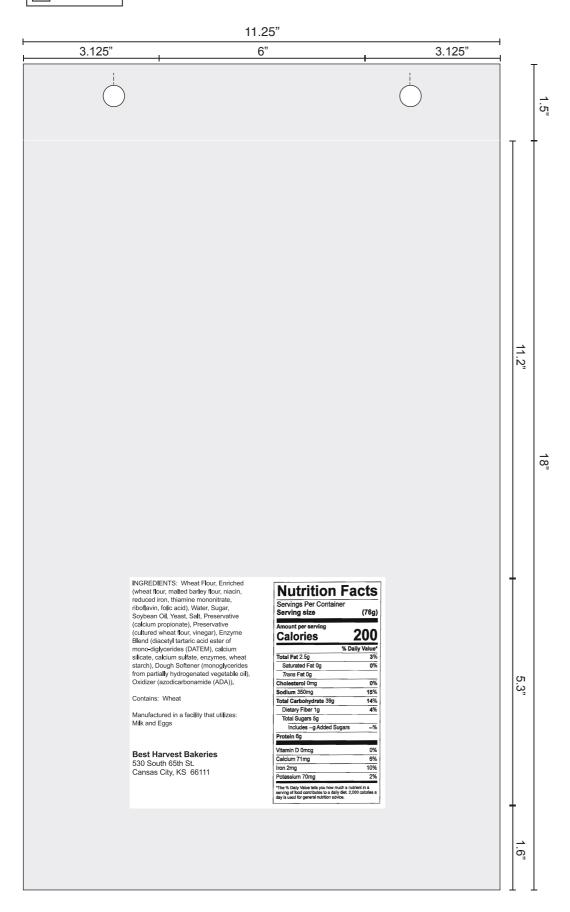

11.25" x 18" with 4" BG 2mil Wicketed Bag Registered Print; image size: 6.5" x 5.3" Film color: Clear; number of ink colors: 3

This scaled drawing serves as your print proof.

Clear Film

11.25" x 18" with 4" BG 2mil Wicketed Bag Registered Print; image size: 6.5" x 5.3" Film color: Clear; number of ink colors: 3

This scaled drawing serves as your print proof.

## **Technical Drawing - MOD7565**

11.25" x 18" with 4" BG 2mil Wicketed Bag Registered Print; image size: 6.5" x 5.3" Film color: Clear; number of ink colors: 3

This scaled drawing serves as your print proof.

Registered Print; image size: 6.5" x 5.3" Plate # CP4948

Number of Colors Specified: 3

7595

WHITE

Colors may vary when applied to substrate. This scaled drawing serves as your print proof.

## Hamburger Buns

23.4

| nount per serving                                                                                                                                            |
|--------------------------------------------------------------------------------------------------------------------------------------------------------------|
| Sanons                                                                                                                                                       |
|                                                                                                                                                              |
| 'd %                                                                                                                                                         |
| g∂.S te≒l list                                                                                                                                               |
| Saturated Fat 0g                                                                                                                                             |
| Trans Fat 0g                                                                                                                                                 |
| gm0 lorestelo                                                                                                                                                |
| бшоде шпір                                                                                                                                                   |
| tal Carbohydrate 39g                                                                                                                                         |
| Dietary Fiber 1g                                                                                                                                             |
| Total Sugars 5g                                                                                                                                              |
| jucjnges -8 ydgeg gn8sts                                                                                                                                     |
| ge nieto                                                                                                                                                     |
| gom0 G nime                                                                                                                                                  |
| loium 71 mg                                                                                                                                                  |
| n Zmg                                                                                                                                                        |
| gm07 muissed                                                                                                                                                 |
| # Design of the pale sold from much a m<br># Design Velue to the adult of the Carl<br>from the contribution advice. It is need for general nutrition advice. |
|                                                                                                                                                              |

**Nutrition Facts** 

Best Harvest Bakeries 530 South 65th St Cansas City, KS 66111

jijk and E88s jannjactnog in a jacijity that nijijizes:

Contains: Wheat

berbind 3. world IsserIM VISTUREDEDING of wheel Chairm, of wheel of the my chair and only maken the chairment more than the chairment of the c