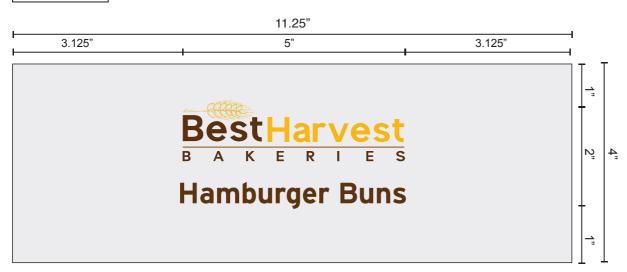

11.25" x 18" with 4" BG 2mil Wicketed Bag Registered Print; image size: 6.5" x 5.3" Film color: Clear; number of ink colors: 3

This scaled drawing serves as your print proof.

Clear Film

11.25" x 18" with 4" BG 2mil Wicketed Bag Registered Print; image size: 6.5" x 5.3" Film color: Clear; number of ink colors: 3

This scaled drawing serves as your print proof.

## **Technical Drawing - MOD7565**

11.25" x 18" with 4" BG 2mil Wicketed Bag Registered Print; image size: 6.5" x 5.3" Film color: Clear; number of ink colors: 3

This scaled drawing serves as your print proof.

Registered Print; image size: 6.5" x 5.3" Plate # CP4948

Number of Colors Specified: 3

7595

WHITE

Colors may vary when applied to substrate. This scaled drawing serves as your print proof.