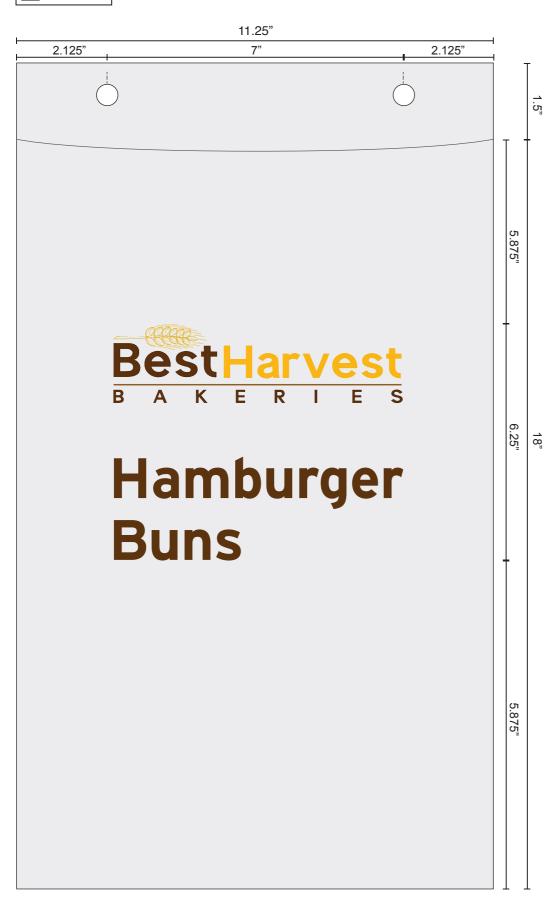

11.25" x 18" with 4" BG 2mil Wicketed Bag Registered Print; image size: 6.5" x 5.3" Film color: Clear; number of ink colors: 3

This scaled drawing serves as your print proof.

Clear Film

11.25" x 18" with 4" BG 2mil Wicketed Bag Registered Print; image size: 6.5" x 5.3" Film color: Clear; number of ink colors: 3

This scaled drawing serves as your print proof.

## **Technical Drawing - MOD7565**

11.25" x 18" with 4" BG 2mil Wicketed Bag Registered Print; image size: 6.5" x 5.3" Film color: Clear; number of ink colors: 3

This scaled drawing serves as your print proof.

Registered Print; image size: 6.5" x 5.3" Plate # CP4948

Number of Colors Specified: 3

7595

WHITE

Colors may vary when applied to substrate. This scaled drawing serves as your print proof.