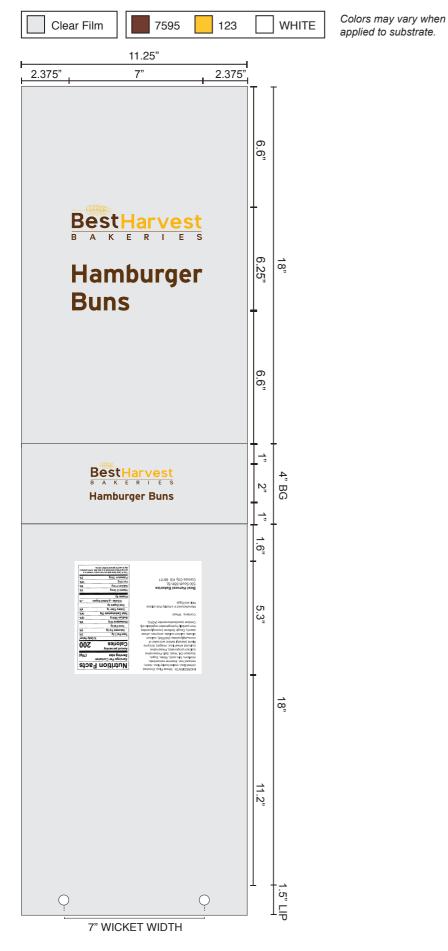

11.25" x 18" with 4" BG 2mil Wicketed Bag Registered Print; image size: 6.5" x 5.3" Film color: Clear; number of ink colors: 3

This scaled drawing serves as your print proof.

Clear Film

**Technical Drawing - MOD7565** 11.25" x 18" with 4" BG 2mil Wicketed Bag Registered Print; image size: 6.5" x 5.3" Film color: Clear; number of ink colors: 3

11.25" x 18" with 4" BG 2mil Wicketed Bag Registered Print; image size: 6.5" x 5.3" Film color: Clear; number of ink colors: 3

This scaled drawing serves as your print proof.

Clear Film

Technical Drawing - MOD7565 11.25" x 18" with 4" BG 2mil Wicketed Bag Registered Print; image size: 6.5" x 5.3" Film color: Clear; number of ink colors: 3

This scaled drawing serves as your print proof.

Registered Print; image size: 6.5" x 5.3" Plate # CP4948 Number of Colors Specified: 3

7"

# estHarve Ε R B K F Hamburger Buns

Page 6 of 7, Bottom Gusset Artwork

**Technical Drawing - MOD7565** Registered Print; image size: 6.5" x 5.3" Plate # CP4948 Number of Colors Specified: 3

Registered Print; image size: 6.5" x 5.3" Plate # CP4948 Number of Colors Specified: 3