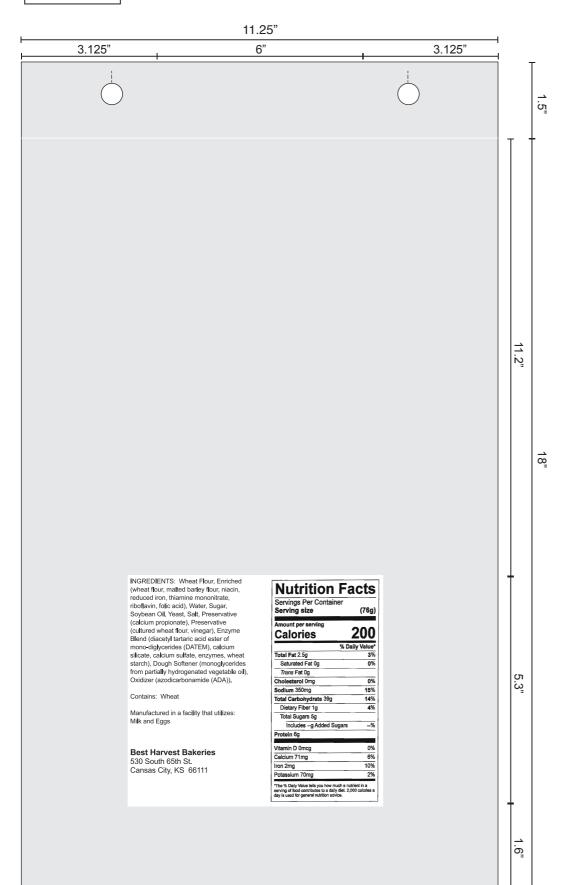

ບາ ເວົ້

7595 123 WHITE

6"

INGREDIENTS: Wheat Flour, Enriched (wheat flour, malted barley flour, niacin, reduced iron, thiamine mononitrate, riboflavin, folic acid), Water, Sugar, Soybean Oil, Yeast, Salt, Preservative (calcium propionate), Preservative (cultured wheat flour, vinegar), Enzyme Blend (diacetyl tartaric acid ester of mono-diglycerides (DATEM), calcium silicate, calcium sulfate, enzymes, wheat starch), Dough Softener (monoglycerides from partially hydrogenated vegetable oil), Oxidizer (azodicarbonamide (ADA)).

Contains: Wheat

Manufactured in a facility that utilizes: Milk and Eggs

## **Best Harvest Bakeries**

530 South 65th St. Cansas City, KS 66111

| Nutrition Fa                                 | icts       |  |
|----------------------------------------------|------------|--|
| Servings Per Container<br>Serving size (76g) |            |  |
| Amount per serving<br>Calories               | 200        |  |
| % Da                                         | ily Value* |  |
| Total Fat 2.5g                               | 3%         |  |
| Saturated Fat 0g                             | 0%         |  |
| Trans Fat 0g                                 | _          |  |
| Cholesterol Omg                              | 0%         |  |
| Sodium 350mg                                 | 15%        |  |
| Total Carbohydrate 39g                       | 14%        |  |
| Dietary Fiber 1g                             | 4%         |  |
| Total Sugars 5g                              |            |  |
| Includesg Added Sugars                       | %          |  |
| Protein 6g                                   |            |  |
| Vitamin D 0mcg                               | 0%         |  |
| Calcium 71mg                                 | 6%         |  |
| Iron 2mg                                     | 10%        |  |
|                                              | 2%         |  |