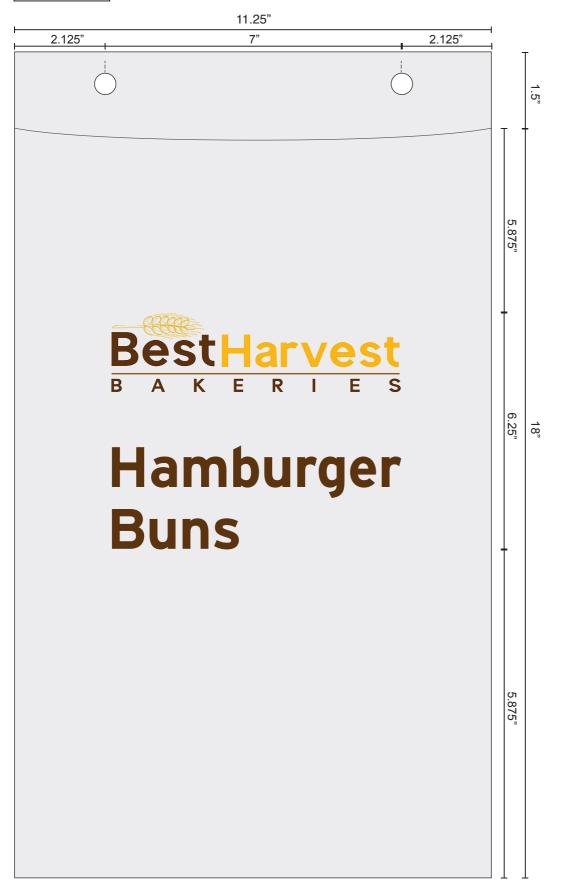

11.25" x 18" with 4" BG 2mil Wicketed Bag Registered Print; image size: 6.5" x 5.3" Film color: Clear; number of ink colors: 3

This scaled drawing serves as your print proof.

Clear Film

**Technical Drawing - MOD7565** 11.25" x 18" with 4" BG 2mil Wicketed Bag Registered Print; image size: 6.5" x 5.3" Film color: Clear; number of ink colors: 3

11.25" x 18" with 4" BG 2mil Wicketed Bag Registered Print; image size: 6.5" x 5.3" Film color: Clear; number of ink colors: 3

This scaled drawing serves as your print proof.

Clear Film

Technical Drawing - MOD7565 11.25" x 18" with 4" BG 2mil Wicketed Bag Registered Print; image size: 6.5" x 5.3" Film color: Clear; number of ink colors: 3

This scaled drawing serves as your print proof.

Registered Print; image size: 6.5" x 5.3" Plate # CP4948 Number of Colors Specified: 3

7"

# estHarve Ε R B K F Hamburger Buns

Page 6 of 7, Bottom Gusset Artwork

**Technical Drawing - MOD7565** Registered Print; image size: 6.5" x 5.3" Plate # CP4948 Number of Colors Specified: 3

Registered Print; image size: 6.5" x 5.3" Plate # CP4948 Number of Colors Specified: 3