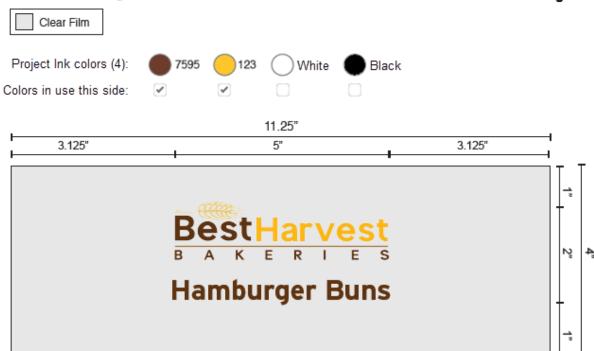

## Hamburger Buns

6.25

| Project Ink colors (4):  | 7595 | 123 | White | Black |
|--------------------------|------|-----|-------|-------|
| Colors in use this side: |      |     | ✓     | ✓     |
|                          |      |     | G"    |       |