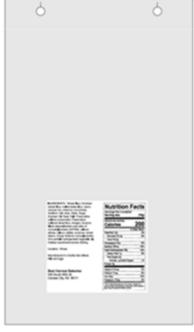

INGREDIENTS: Wheat Flour, Enriched (wheat flour, malted barley flour, niacin, reduced iron, thiamine mononitrate, riboflavin, folic acid), Water, Sugar, Soybean Oil, Yeast, Salt, Preservative (calcium propionate), Preservative (cultured wheat flour, vinegar), Enzyme Blend (diacetyl tartaric acid ester of mono-diglycerides (DATEM), calcium silicate, calcium sulfate, enzymes, wheat starch), Dough Softener (monoglycerides from partially hydrogenated vegetable oil), Oxidizer (azodicarbonamide (ADA)).

Contains: Wheat

Manufactured in a facility that utilizes:

Milk and Eggs

**Best Harvest Bakeries** 530 South 65th St.

Cansas City, KS 66111

| <b>Nutrition F</b>                                                                      | acts         |
|-----------------------------------------------------------------------------------------|--------------|
| Servings Per Container<br>Serving size                                                  | (76g)        |
| Amount per serving Calories                                                             | 200          |
| %                                                                                       | Daily Value* |
| Total Fat 2.5g                                                                          | 3%           |
| Saturated Fat 0g                                                                        | 0%           |
| Trans Fat 0g                                                                            |              |
| Cholesterol Omg                                                                         | 0%           |
| Sodium 350mg                                                                            | 15%          |
| Total Carbohydrate 39g                                                                  | 14%          |
| Dietary Fiber 1g                                                                        | 4%           |
| Total Sugars 5g                                                                         |              |
| Includes -g Added Sugars                                                                | s%           |
| Protein 6g                                                                              |              |
|                                                                                         |              |
| Vitamin D 0mcg                                                                          | 0%           |
| Calcium 71mg                                                                            | 6%           |
| Iron 2mg                                                                                | 10%          |
| Potassium 70mg                                                                          | 2%           |
| "The % Daily Value tells you how much a<br>serving of food contributes to a daily diet. |              |

day is used for general nutrition advice.

Blue line depicts white backing.