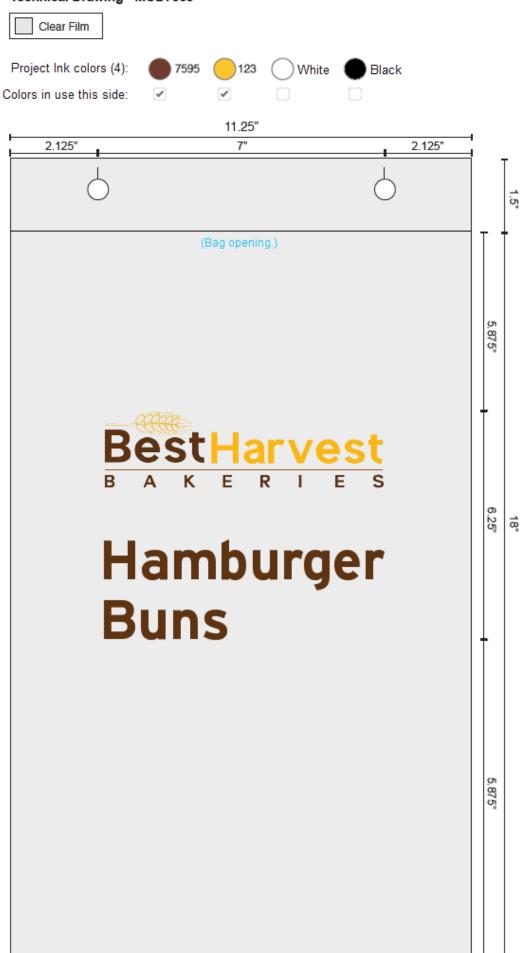

## **Technical Drawing - MOD7565**

11.25" x 18" + 4" BG 2mil Wicketed Bag Bottom Gusset LD

Lip Length 1.50", Tear Starts, Wicket Length 5", Wicket Width 6", Header - None, 150 Bags/Wicket

Registered print; number colors: 4

Film color: clear

Short side (p. 2) Long side (p. 3) Bottom gusset (p. 4)

Art detail, pp. 5-7

The measured drawings in this document serve as your print proof.

| Clear Film              |      |     |          |          |  |
|-------------------------|------|-----|----------|----------|--|
| Project Ink colors (4): | 7595 | 123 | White    | Black    |  |
| olore in use this side. |      |     | <b>✓</b> | <b>₽</b> |  |

7"

## Hamburger Buns

6.25

| Project Ink colors (4):  | 7595 | 123 | White | Black |
|--------------------------|------|-----|-------|-------|
| Colors in use this side: |      |     | ✓     | ✓     |
|                          |      |     | G"    |       |