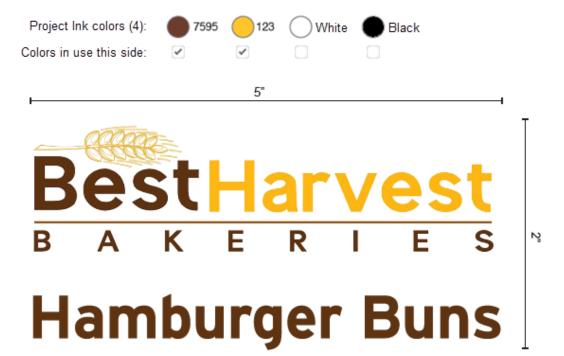

## Hamburger Buns

6.25

| Project Ink colors (4):  | 7595 | 123 | White | Black |
|--------------------------|------|-----|-------|-------|
| Colors in use this side: |      |     | ✓     | ✓     |
|                          |      |     | G"    |       |