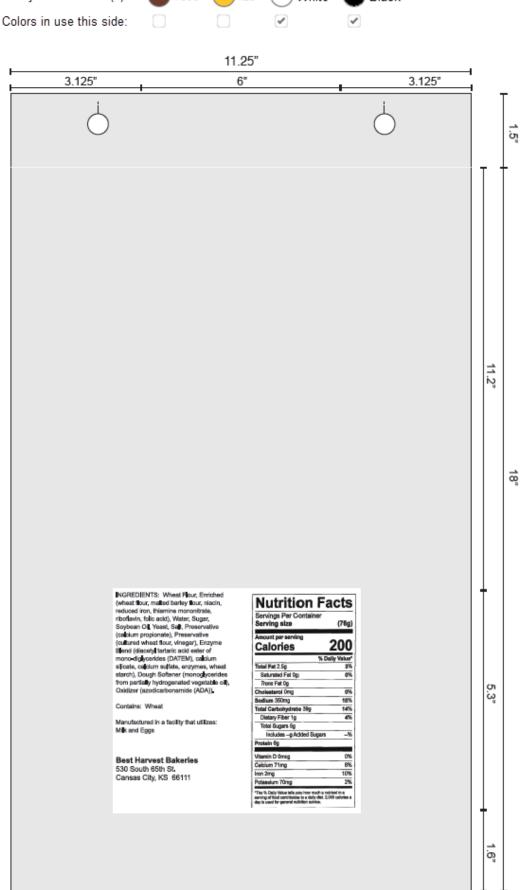

INGREDIENTS: Wheat Flour, Enriched (wheat flour, malted barley flour, niacin, reduced iron, thiamine mononitrate, riboflavin, folic acid), Water, Sugar, Soybean Oil, Yeast, Salt, Preservative (calcium propionate), Preservative (cultured wheat flour, vinegar), Enzyme Blend (diacetyl tartaric acid ester of mono-diglycerides (DATEM), calcium silicate, calcium sulfate, enzymes, wheat starch), Dough Softener (monoglycerides from partially hydrogenated vegetable oil), Oxidizer (azodicarbonamide (ADA)).

Contains: Wheat

Manufactured in a facility that utilizes:

Milk and Eggs

**Best Harvest Bakeries** 530 South 65th St.

Cansas City, KS 66111

| <b>Nutrition F</b>                                                                      | acts         |
|-----------------------------------------------------------------------------------------|--------------|
| Servings Per Container<br>Serving size                                                  | (76g)        |
| Amount per serving Calories                                                             | 200          |
| %                                                                                       | Daily Value* |
| Total Fat 2.5g                                                                          | 3%           |
| Saturated Fat 0g                                                                        | 0%           |
| Trans Fat 0g                                                                            |              |
| Cholesterol Omg                                                                         | 0%           |
| Sodium 350mg                                                                            | 15%          |
| Total Carbohydrate 39g                                                                  | 14%          |
| Dietary Fiber 1g                                                                        | 4%           |
| Total Sugars 5g                                                                         |              |
| Includes -g Added Sugars                                                                | s%           |
| Protein 6g                                                                              |              |
|                                                                                         |              |
| Vitamin D 0mcg                                                                          | 0%           |
| Calcium 71mg                                                                            | 6%           |
| Iron 2mg                                                                                | 10%          |
| Potassium 70mg                                                                          | 2%           |
| "The % Daily Value tells you how much a<br>serving of food contributes to a daily diet. |              |

day is used for general nutrition advice.

Blue line depicts white backing.