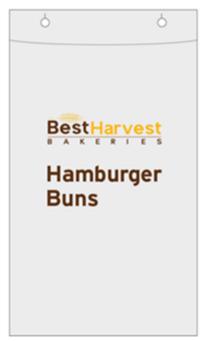

## Hamburger Buns

6.25

| Project Ink colors (4):  | 7595 | 123 | White | Black |
|--------------------------|------|-----|-------|-------|
| Colors in use this side: |      |     | ✓     | ✓     |
|                          |      |     | G"    |       |