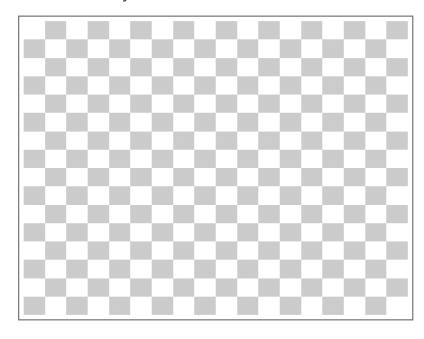

#### **Solid Color Line Art**

Artwork contains solid colors with no hue variations.

Back

Need help deciding? Let's chat!

Next

My Artwork

Upload Artwork